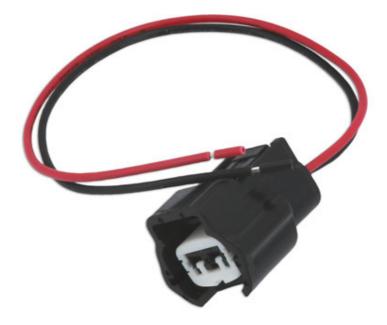

## **Electrical Connector Injector Sensor To Suit Nissan 2pc**

## **Additional Information**

- · Popular electrical sensor connector to suit Nissan vehicles.
- Connector Replacement OEM 6189-0773.
- 2 pin connector.
- · Comes complete with 200mm cable.
- Replacement harness set available in Assorted Injector Connector Kit Japanese Vehicles Connect Part No. 37551.